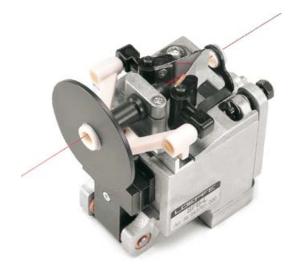

### **SFB-L FLAT SPRING BRAKE**

#### Preferably for use with filling threads with low tensile strength.

- The resilient pressing system with gentle thread handling requires absolutely no initial tension of the filling thread, i.e. the output tension can be reduced to the absolute minimum on the accumulator.
- The electromechanical system of the deflection brake head which has proven itself a thousand times in the weaving

mill was retained.

- All brake heads are exchangeable and can also be used in mixed operation on the multicolor weaving machines.
- The control of the optimally delayed braking begin takes place by means of the patented projectile sensor with millisecond precision as with the delayed brakes.