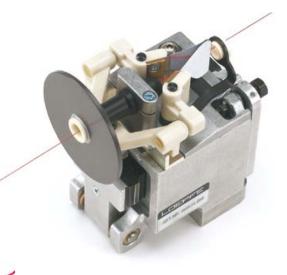

### **SFB-L FLAT SPRING BRAKE**

#### Preferably for use with filling threads with low tensile strength.

- The resilient pressing system with gentle thread handling requires absolutely no initial tension of the filling thread, i.e. the output tension can be reduced to the absolute minimum on the accumulator.
- The electromechanical system of the deflection brake head which has proven itself a thousand times in the weaving

mill was retained.

- All brake heads are exchangeable and can also be used in mixed operation on the multicolor weaving machines.
- The control of the optimally delayed braking begin takes place by means of the patented projectile sensor with millisecond precision as with the delayed brakes.