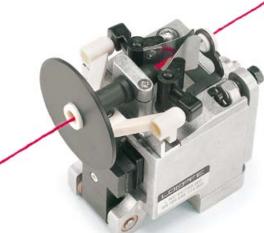

### **SFB-L FLAT SPRING BRAKE**

#### Preferably for use with filling threads with low tensile strength.

- The resilient pressing system with gentle thread handling requires absolutely no initial tension of the filling thread, i.e. the output tension can be reduced to the absolute minimum on the accumulator.
- The electromechanical system of the deflection brake head which has proven itself a thousand times in the weaving

mill was retained.

- All brake heads are exchangeable and can also be used in mixed operation on the multicolor weaving machines.
- The control of the optimally delayed braking begin takes place by means of the patented projectile sensor with millisecond precision as with the delayed brakes.