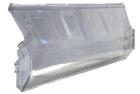

## ROBO LAP CHUTE TOP (POLY CARBONATE)

- Our Robo Lap Chute Top plates are Transparent in colour.
- They are made out of special grade polycarbonate and moulded using hydraulic CNC injection moulding machines to ensure homogenous structure and extended life cycle.