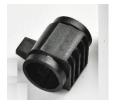

#### BEARING SLEEVE

- Bearing Sleeves play a vital role in holding the feed rollers firmly during feeding cycle. They are subjected to high working loads due to force exerted by spiral springs.
- Selection of Raw Material and Molding Techniques are important to achieve this standard.
- Our Bearing sleeves made in Superior Grade Virgin Polymers and molded using CNC Screw Injection Molding m/c ensures High Levels of Accuracy & Extended Life Cycle.