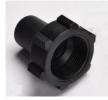

#### GUIDE NUTS

- Guide Nuts play a vital role in firmly holding the Top Nipper Jaws during combing operation and are subjected to high working loads,
- Selection of Raw Material and Molding Techniques are important to achieve High wear resistance and absorption of shock loads.
- Our Guide nuts made in Superior Grade Virgin Polymers and molded using CNC Screw Injection Molding m/c ensures High Levels of Accuracy & Extended Life Cycle.