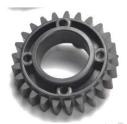

## 25 T CALENDAR ROLLER GEAR (POLY ACETAL)

Calendar roller gears play a vital part in transfer of Sliver to the drafting zone. They are subjected to high torque loads, Hence selection of the right raw material and moulding techniques, play an important part in achieving high standard.

Our calendar roller gears made out of special grade Polymers and moulded using Hydraulic CNC injection moulding m/cs to maintain the homogenous structure. Because of the same, increased life cycles are achieved.