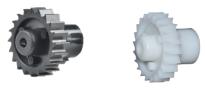

## RATCHET WHEELS:

- Ratchet Wheels play a Vital Part in Feeding of Lap Sheets for Combing. The Profile, Pitch & Concentricity of Tooth have to be Precise to achieve Perfect Feeding. Hence Selection of Raw Material & Molding Techniques are very critical to achieve it.
- Our Ratchet wheels made in Superior Grade Virgin Polymers and molded using CNC Screw Injection Molding Machines ensures High Levels of Accuracy & Extended Life Cycle. We supply Ratchet Wheels with and without Brass Inserts in Thread Area.