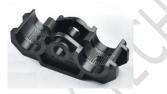

#### PRESSURE SADDLE:

- Pressure Saddles play a vital part in holding top detaching rollers firmly in position during piecing and detaching cycle. They are subjected to high working loads (25 Kgs) on each sides. Hence selection of Raw Material and Molding Techniques are important to achieve this standard
- Our Pressure saddles made in Superior Grade Virgin Polymers & molded using CNC Screw Injection Molding m/c ensures High Levels of Accuracy & Extended Life Cycle.