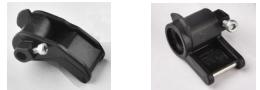

## RATCHET PAWLS (FORWARD & BACKWARD) :

- Ratchet Pawls play a Vital Part in Feeding of Lap Sheets for Combing. They have to be Friction Free with precise Dimensions to achieve Perfect Feeding. Hence selection of Raw Material & Molding Techniques are very critical to achieve it.
- Our Ratchet Pawls made in Superior Grade Virgin Polymers and molded using CNC Screw Injection Molding Machines ensures High Levels of Accuracy.
- Hardened Steel Pins, PB Bushes with Superior Finish along with Brass inserts in thread area ensures Extended Life Cycle.