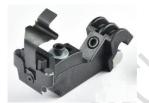

## RATCHET PAWLS (FORWARD & BACKWARD) :

- Ratchet Pawls play a Vital Part in Feeding of Lap Sheets for Combing. They have to be Friction Free with precise Dimensions to achieve Perfect Feeding. Hence selection of Raw Material & Molding Techniques are very critical to achieve it.
- Our Ratchet Pawls made in Superior Grade Virgin Polymers and molded using CNC Screw Injection Molding Machines ensures High Levels of Accuracy.
- Hardened Steel Pins, PB Bushes with Superior Finish along with Brass inserts in thread area ensures Extended Life Cycle.