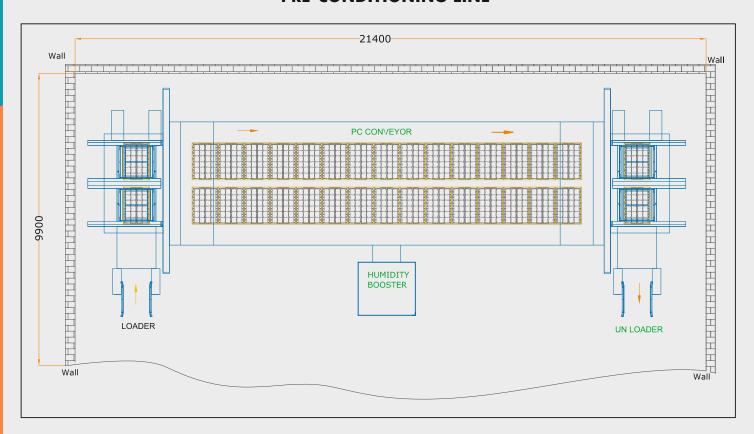

### **PRE-CONDITIONING LINE**

### **YCP AUTOLINE - TECHNICAL DETAILS**

### PRE-CONDITIONING ONLY

| Description         | 750 PC | 1000 PC | 1500 PC | 2000 PC |
|---------------------|--------|---------|---------|---------|
| Capacity, kg        | 750    | 1000    | 1500    | 2000    |
| Production, kg      | 16500  | 22000   | 33000   | 44000   |
| Length              | 15535  | 16637   | 21037   | 25437   |
| Width               | 7810   | 7810    | 7810    | 7810    |
| Connected load - KW | 18     | 20      | 26      | 37      |
| Number of Trolleys  | 15     | 20      | 30      | 40      |