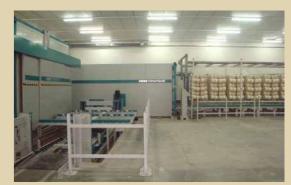

SIEGER has developed a state of the art fully automatic Autoline YCP with pre and post conditioning systems to impart right amount of moisture under controlled conditions resulting in consistent yarn quality. The SIEGER YCP AUTOLINE with pre conditioning is available in different capacities and in different layouts to suit the customer requirement.

# YCP Yarn Conditioning Plant Autoline