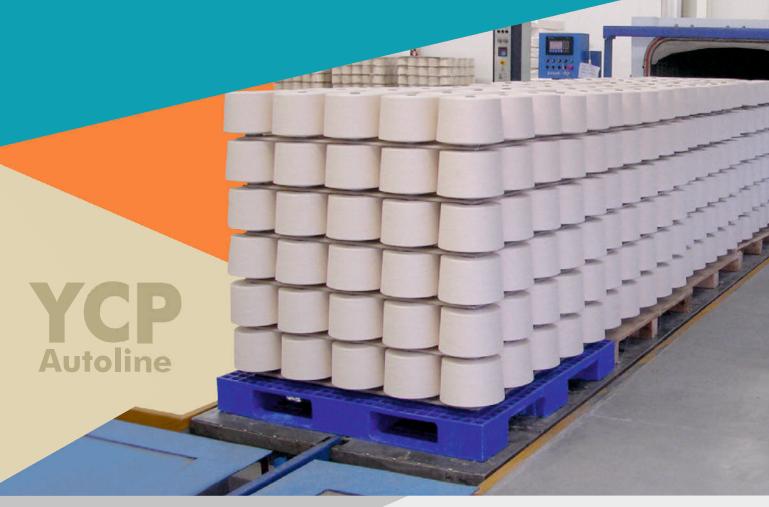

SIEGER has developed a state of the art fully automatic Autoline YCP with pre and post conditioning systems to impart right amount of moisture under controlled conditions resulting in consistent yarn quality. The SIEGER YCP AUTOLINE with pre conditioning is available in different capacities and in different layouts to suit the customer requirement.

# YCP Yarn Conditioning Plant Autoline

### **Product Highlights**

- Unique technology from sieger for additional moisture gain
- High Moisture gain upto  $^{\sim}2.5\%$
- Fully automated system
- · ROI within a year
- Based on FIFO principle