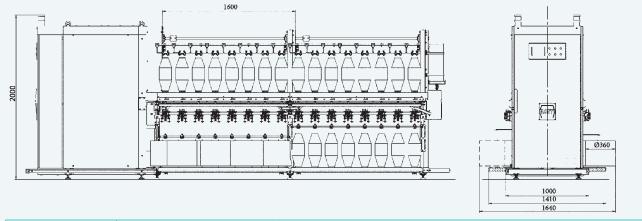

#### **TECHNICAL DATA**

| MAIN FEATURES                      |                               |       |
|------------------------------------|-------------------------------|-------|
| Spindles number                    | From 16 to 160                | nr    |
| Spindles gauge                     | 200                           | mm    |
| Spindles speed                     | Electronic control (INVERTER) |       |
| Spindles drive                     | Tangential belt               |       |
| Winding speed max                  | 700                           | m/min |
| Traverse system device             | Electronic control            |       |
| Supply package max.diameter        | 360                           | mm    |
| Supply package max. length         | 420                           | mm    |
| Drive motors: max. installed power | 6,5                           | kW    |

| FRAME                |                                 |    |  |  |  |  |  |
|----------------------|---------------------------------|----|--|--|--|--|--|
| Number of sections   | From 1 to 10                    | nr |  |  |  |  |  |
| Section length       | 1.600                           | mm |  |  |  |  |  |
| Machine total length | (1.600 x n° of section) + 1.906 | mm |  |  |  |  |  |
| Overall height       | 2.000                           | mm |  |  |  |  |  |
| Overall width        | 1.410                           | mm |  |  |  |  |  |

| Number of sections  | 1     | 2     | 3     | 4     | 5     | 6      | 7      | 8      | 9      | 10     |
|---------------------|-------|-------|-------|-------|-------|--------|--------|--------|--------|--------|
| Number of spindles  | 16    | 32    | 48    | 64    | 80    | 96     | 112    | 128    | 144    | 160    |
| Machine length (mm) | 3.506 | 5.106 | 6.706 | 8.306 | 9.906 | 11.506 | 13.106 | 14.706 | 16.306 | 17.906 |