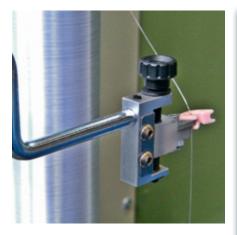

### **RATTI COPS-WINDER R700**

The **R700 Cops-winder** machine is suitable to wind yarn from large supply packages to every type of cops, flanged bobbins and bottle-bobbins.

- Cops different winding shapes: degressive, progressive, combined.
- The R700 Cops-winder is equipped with a highly sophisticated and reliable electronic traverse device.
- Machine equipped with Touch Screen to program new recipes (possibility to store up to 150 recipes) and to visualize the machine status.
- Centralized meter counter/hours counter.
- Individual spindle stopping system with fixed support and drive belt disengagement.
- Machine built according to the last CE standards for quality and safety.