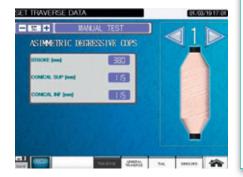

### **RATTI COPS-WINDER R700**

The **R700 Cops-winder** machine is suitable to wind yarn from large supply packages to every type of cops, flanged bobbins and bottle-bobbins.

- Cops different winding shapes: degressive, progressive, combined.
- The R700 Cops-winder is equipped with a highly sophisticated and reliable electronic traverse device.
- Machine equipped with Touch Screen to program new recipes (possibility to store up to 150 recipes) and to visualize the machine status.
- Centralized meter counter/hours counter.
- Individual spindle stopping system with fixed support and drive belt disengagement.
- Machine built according to the last CE standards for quality and safety.