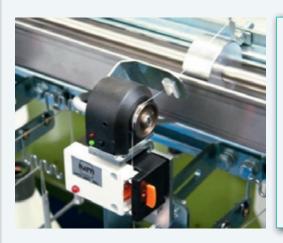

### **RATTI COPS-WINDER R700**

The **R700 Cops-winder** machine is suitable to wind yarn from large supply packages to every type of cops, flanged bobbins and bottle-bobbins.

- Cops different winding shapes: degressive, progressive, combined.
- The R700 Cops-winder is equipped with a highly sophisticated and reliable electronic traverse device.
- Machine equipped with Touch Screen to program new recipes (possibility to store up to 150 recipes) and to visualize the machine status.
- Centralized meter counter/hours counter.
- Individual spindle stopping system with fixed support and drive belt disengagement.
- Machine built according to the last CE standards for quality and safety.