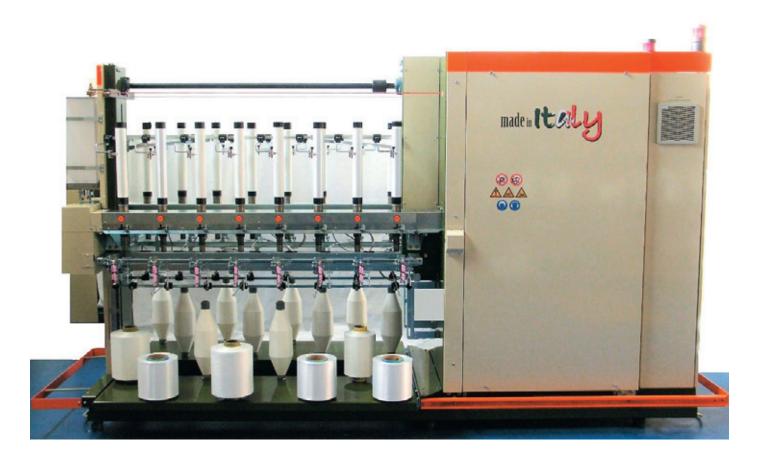

### **RATTI COPS-WINDER R700**

The **R700 Cops-winder** machine is suitable to wind yarn from large supply packages to every type of cops, flanged bobbins and bottle-bobbins.

- Cops different winding shapes: degressive, progressive, combined.
- The R700 Cops-winder is equipped with a highly sophisticated and reliable electronic traverse device.
- Machine equipped with Touch Screen to program new recipes (possibility to store up to 150 recipes) and to visualize the machine status.
- Centralized meter counter/hours counter.
- Individual spindle stopping system with fixed support and drive belt disengagement.
- Machine built according to the last CE standards for quality and safety.