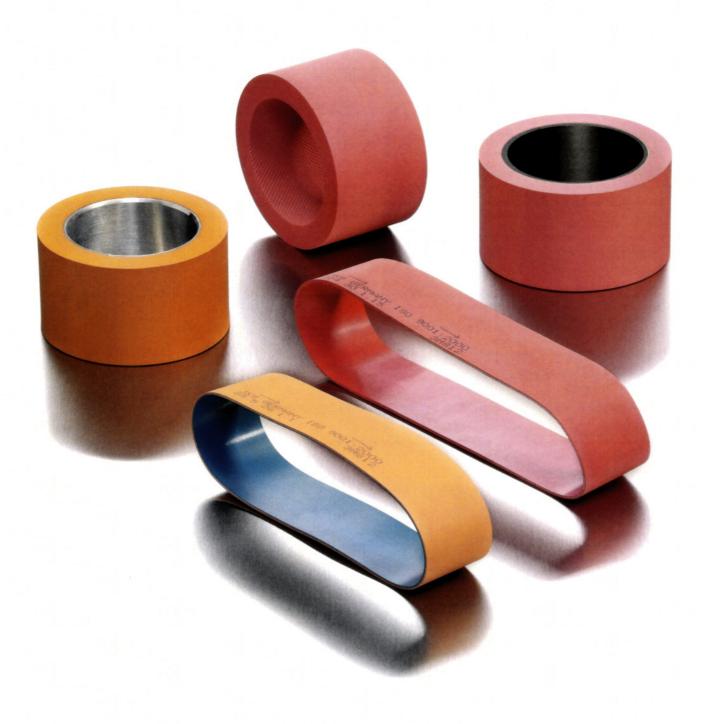

## APRONS AND COTS FOR TEXTURISING

## JKS TEXTURISING APRONS AND COTS

JKS 330 TEXTURISING APRON, COLOUR OUTSIDE PINK; INSIDE PINK APPLICATIONS:
APRON FOR HIGH SPEED BARMAG MACHINES

JKS 247 TEXTURISING APRON, COLOUR OUTSIDE BROWN; INSIDE BLUISH APPLICATIONS:

RECOMMENDED FOR HEBERLEIN, ARCT AND MURATA MACHINES UPTO 1200 M/MIN

JKS C/S TEXTURISING APRON, COLOUR OUTSIDE GREEN INSIDE GREY APPLICATIONS:
APRON FOR MURATA MACHINES
AVAILABLE WITH SMOOTH OR ROUGH SURFACE
ROUGH SURPACE IS NOT RECOMMENDED WHEN
PROCESSING NYLON

## **APRONS FEATURE:**

FIBRATION FREE PERFORMANCE HIGH ABRASION RESISTANCE FOR LONGER LIFE TIME NO YARN SLIPPAGE EXCELLENT BREAKING STRENGTH

JKS X 60 TEXTURISING COT, COLOUR PINK SHORE HARDNESS 63° A APPLICATIONS: RECOMMENDED FOR GUIDICI; SCRAGG AND ICBT MC/S

JKS X 70 TEXTURISING COT, COLOUR NOUGAT SHORE HARDNESS 73  $^{\circ}$ A

**APPLICATIONS:** 

RECOMMENDED FOR HIGH SPEED MACHINES ESPECIALLY FOR COARSER DENIER MATERIAL

## **COTS FEATURE:**

EXCELLENT ANTISTATIC PROPERTIES
ABRASION RESISTANCE
GOOD GRIPPING SURFACE
AVAIBLE IN ALUPRESS. SPRINGRIP AND PLAIN CONSTRUCTION