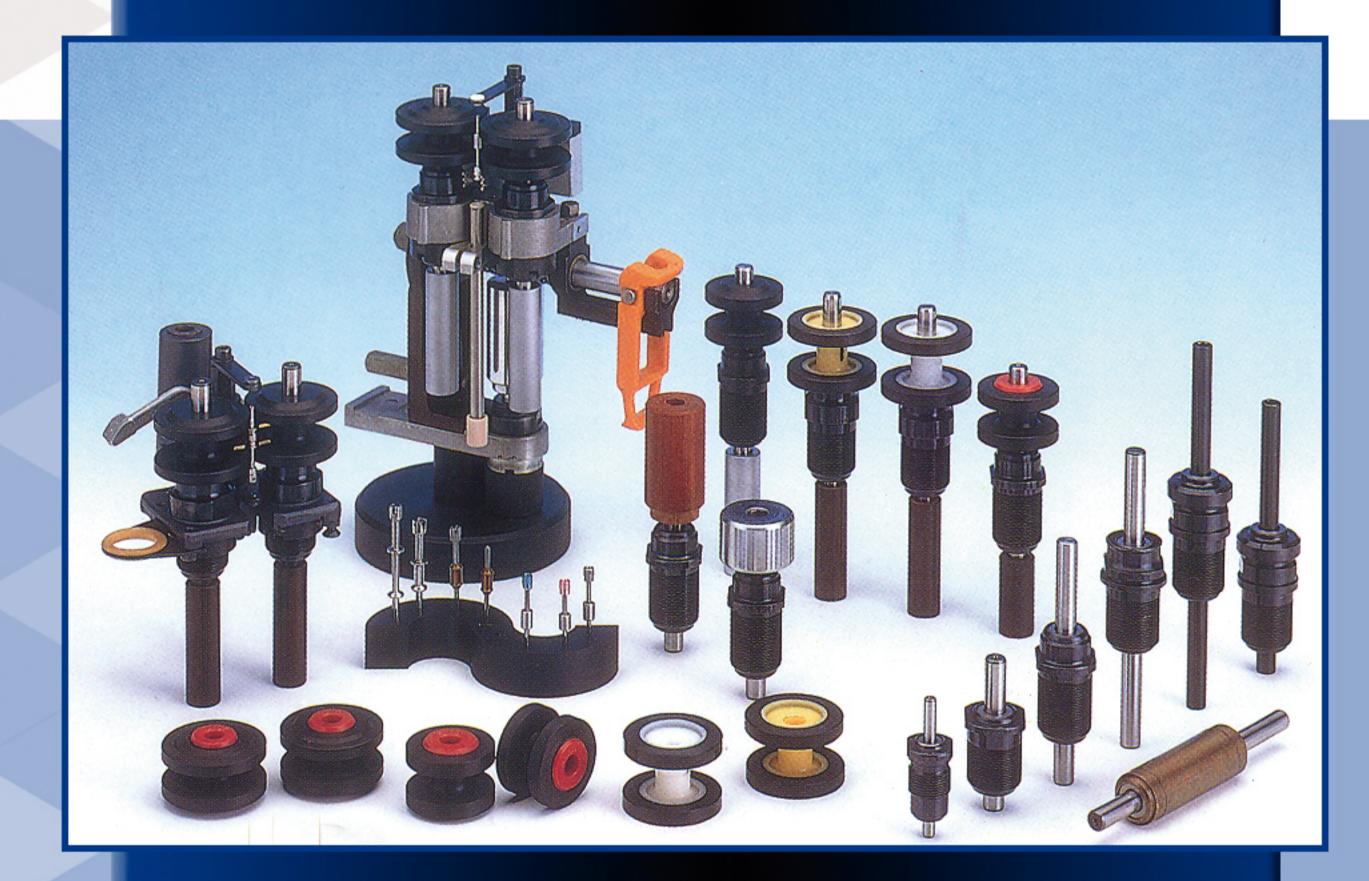

#### www.awa-spindle.com

Utilizados em Filatórios, Maçaroqueiras, Retorcedeiras, Estiradeiras, Binadeiras, Recobrideiras, Fios de Alma e Falsa Torção.

# DISCO DE FRICÇÃO E ROLETES GUIAS