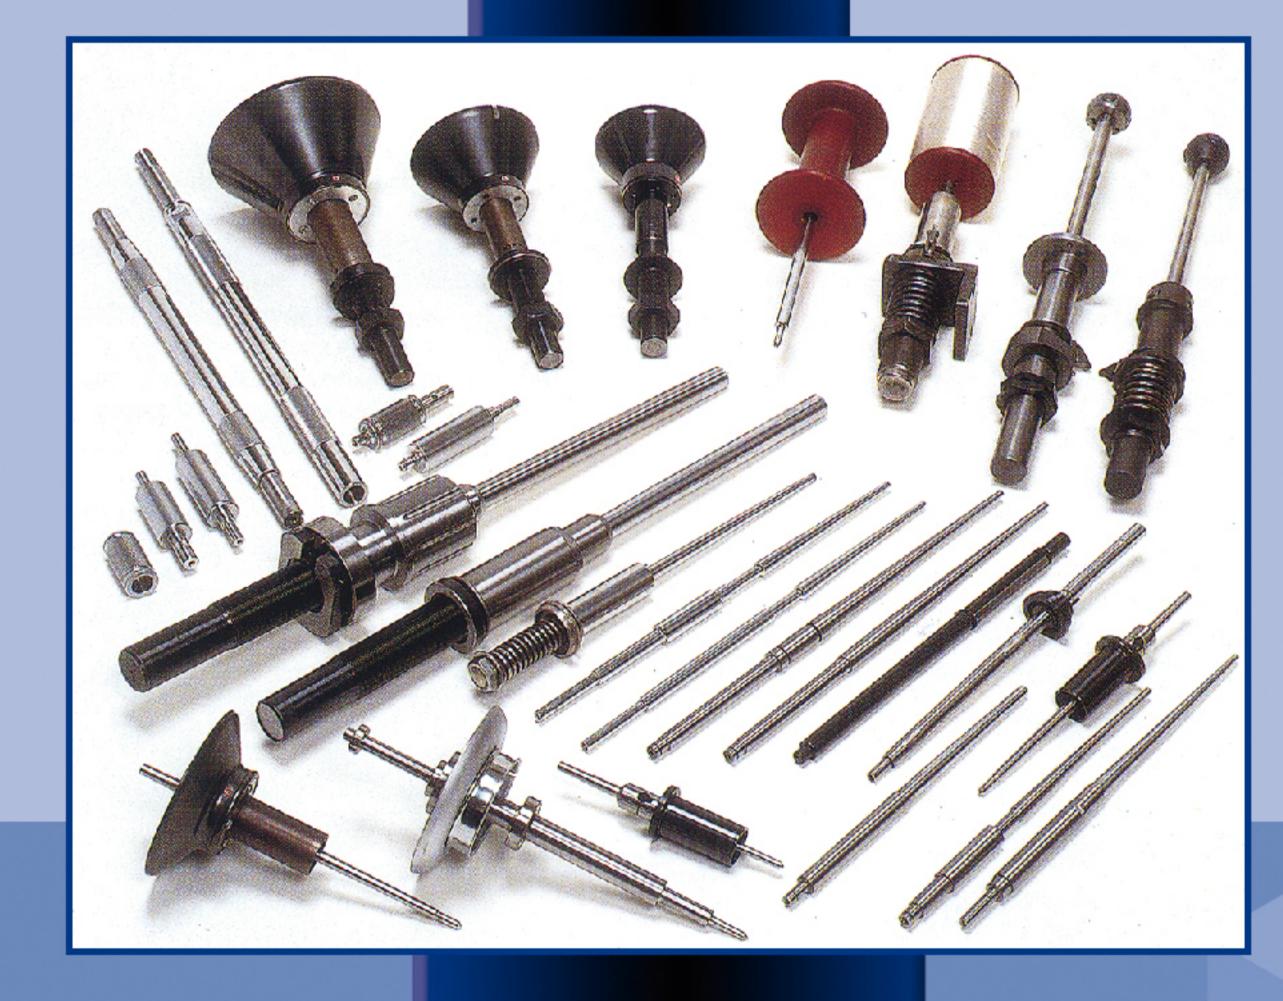

#### www.awa-spindle.com

Utilizados em Filatórios, Maçaroqueiras, Retorcedeiras, Estiradeiras, Binadeiras, Recobrideiras, Fios de Alma e Falsa Torção.