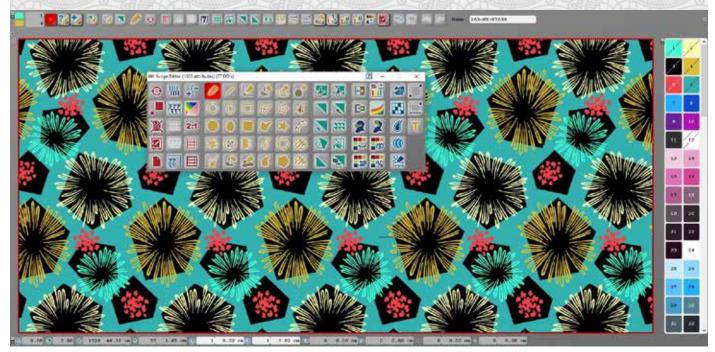

## **SCOPE EDITOR**

SCOPE EDITOR FOR DESIGNING AND EDITING YOUR SKETCHES

The DesignScope victor new Scope Editor is now available in a new style and is therefore following the trend of the current software on the market. The existing and new functionalities of the editor will help you to implement your ideas and designs in an optimum way.

- > Repeat function with a directly visible result
- > Existing and new functionalities in a new style
- > Optimum colouring in the colour system you prefer, like RGB, LAB, HLS, etc.
- > With the EAT axis of reflection, objects may be reflected on any given axis in a defined area and on a defined number of sections
- > The new mask function helps to find the same areas in the pattern and change them in one step for all marked areas. This can be stored in a parameter so that the next time this process can be run automatically