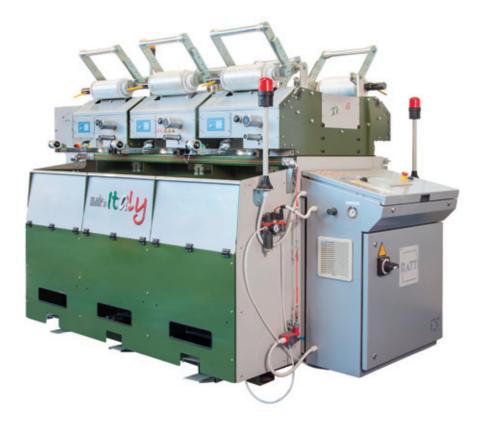

#### TWO-FOR-ONE TWISTING MACHINE FOR THE PROCESSING OF MEDIUM-HEAVY COUNTS

The **RATTI XR 600** is an individual head two-for-one twisting machine for the processing of medium-heavy counts:

- The machine can be equipped from a minimum of one unit/ 6 spindles up to a maximum of 12 units/ 72 spindles. Each unit, as well as each position, is independent from the others and it is like one individual machine.
- The machine can be equipped with spindles model NT220, NT260, NT280 and NT280-330.
- Pneumatic yarn threading.
- Belt conveyor for an easier take-up bobbin unloading.
- Touch screen to set and control each single position.
- Individual control of spindles, capstan, traverse and take-up speed.
- Machine equipped with automatic tail, individual meter counter and yarn-presence sensors.
- Winding tension of yarn controlled by capstan.
- Machine built according to the last CE standards for quality and safety.