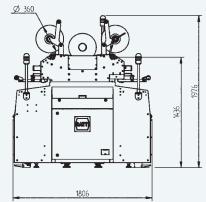

| TAKE - UP                          |            |       |  |  |  |
|------------------------------------|------------|-------|--|--|--|
| Max. bobbin diameter               | 360        | mm    |  |  |  |
| Initial stroke                     | 250 + tail | mm    |  |  |  |
| Max. tube length at take-up        | 300        | mm    |  |  |  |
| Maximum / minimum mechanical speed | 300 / 50   | m/min |  |  |  |

| CAPSTAN                            |          |       |
|------------------------------------|----------|-------|
| Maximum / minimum mechanical speed | 390 / 50 | m/min |

| FRAME                  |                                  |    |  |  |  |
|------------------------|----------------------------------|----|--|--|--|
| Section length         | 1.834                            |    |  |  |  |
| Machine total length   | 1.205 + (1.834 x n° of sections) |    |  |  |  |
| Overall machine width  | 1.806                            | mm |  |  |  |
| Overall machine height | 1.976                            | mm |  |  |  |
| Take-up height         | 1.436                            | mm |  |  |  |