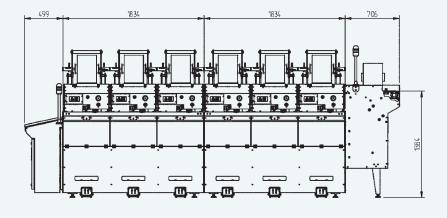

#### TWO-FOR-ONE TWISTING MACHINE FOR THE PROCESSING OF MEDIUM-HEAVY COUNTS

The **RATTI XR 600** is an individual head two-for-one twisting machine for the processing of medium-heavy counts:

- The machine can be equipped from a minimum of one unit/ 6 spindles up to a maximum of 12 units/ 72 spindles. Each unit, as well as each position, is independent from the others and it is like one individual machine.
- The machine can be equipped with spindles model NT220, NT260, NT280 and NT280-330.
- Pneumatic yarn threading.
- Belt conveyor for an easier take-up bobbin unloading.
- Touch screen to set and control each single position.
- Individual control of spindles, capstan, traverse and take-up speed.
- Machine equipped with automatic tail, individual meter counter and yarn-presence sensors.
- Winding tension of yarn controlled by capstan.
- Machine built according to the last CE standards for quality and safety.

#### **TECHNICAL DATA**

| MAIN FEATURES                      |                              |      |  |  |  |
|------------------------------------|------------------------------|------|--|--|--|
| Spindle per section                | 6                            | n°   |  |  |  |
| Number of sections                 | From 1 to 12                 | n°   |  |  |  |
| Spindle total number               | 6 x n° of sections           | n°   |  |  |  |
| Spindle gauge                      | 610                          | mm   |  |  |  |
| Traverse system                    | Electronic                   |      |  |  |  |
| Counts range                       | From 167 to 12.000*          | Dtex |  |  |  |
| Drive motors: max. installed power | 1,5 + (6,9 x n° of sections) | kW   |  |  |  |

| CAPSTAN                            |          |       |
|------------------------------------|----------|-------|
| Maximum / minimum mechanical speed | 390 / 50 | m/min |

| FRAME                  |                                  |    |  |  |  |
|------------------------|----------------------------------|----|--|--|--|
| Section length         | 1.834                            |    |  |  |  |
| Machine total length   | 1.205 + (1.834 x n° of sections) |    |  |  |  |
| Overall machine width  | 1.806                            | mm |  |  |  |
| Overall machine height | 1.976                            | mm |  |  |  |
| Take-up height         | 1.436                            | mm |  |  |  |