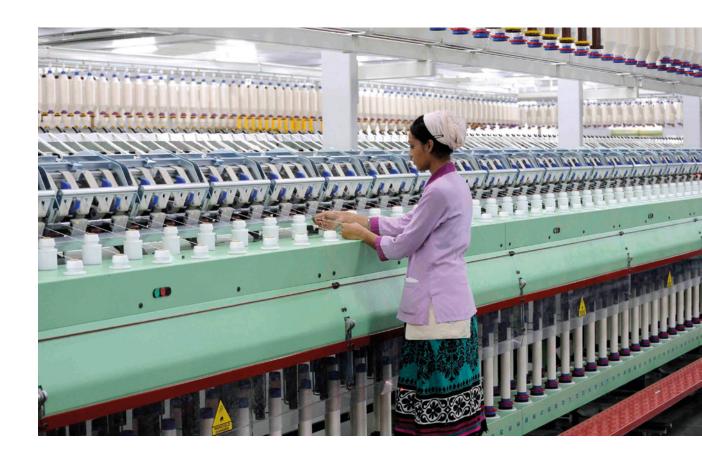

Another key competitive factor at Sintex is production efficiency. In order to compete effectively at an international level, it is fundamental to have a smooth, trouble-free and efficient production process. From this point of view a key role is played by the company's technical asset. Machines must be able to produce high quantities of yarn with high quality standards at a competitive production cost. The leading technology of Marzoli's roving frame has fostered Sintex Textile Division to choose the Italian textile machinery manufacturer as supplier of the roving frames for the enlargement of its spinning operations.

The first project consisted in the establishment of three new spinning mills equipped with machines from all the major spinning machinery manufacturers. Sintex Textile Division had selected different suppliers for its three different units except for roving operations where it only relied on Marzoli: 48 Marzoli roving frames were supplied. After commissioning of the 48 machines Sintex decided to rely on Marzoli also for the realization of the second project, 43 new roving frames in 2016, 12 in 2017 and two

in 2018. Currently at Sintex plant there are 105 Marzoli roving frame running, located in 7 different units.

In 2018, Sintex equipped the roving frames installed in unit 1 with the software platform Marzoli Remote Maintenance (MRM).