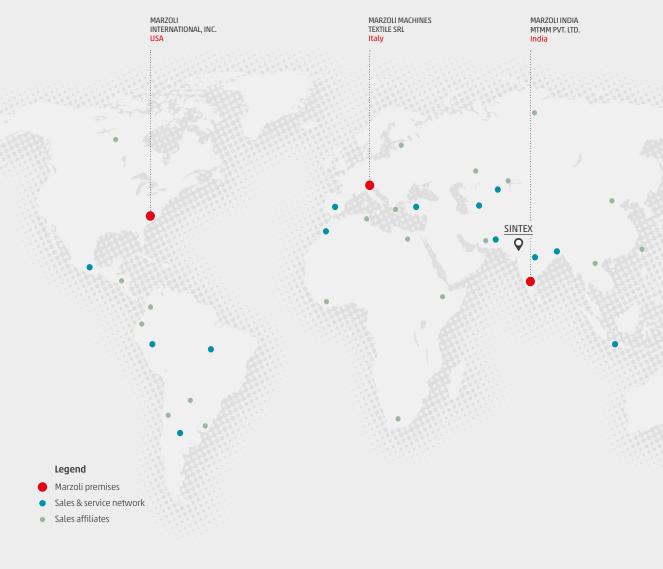

Marzoli India, located in Hosur, offers to its customers an efficient service, thanks to its specialized technicians and technologist that periodically visit the plant, a sales team constantly in contact with its customers, a service center for electronic components and a warehouse for spare parts. "Marzoli is a reliable partner; we are very satisfied with its machines. They reach a very high efficiency and produce excellent quality bobbins. Moreover, Marzoli assists us with a prompt and competent service: expert technicians and spare parts are always available" Mr. Sharma states

Sintex Industries Ltd. 119, Kalasagar Shopping hub, 1st floor, Sattadhar, Ahmedabad 380061 Gujarat, India Tel: +91 7927400500/501 mktg.yarns@sintex.co.in

Marzoli Machines Textile S.r.l. Via Sant'Alberto, 10 25036 Palazzolo sull'Oglio (BS) Italy Tel. +39 030 73091 sales@marzoli.it

Marzoli India MTMM Pvt. Ltd. Shed No 6, Bangalore Main Road SIDCO Industrial Estate Hosur - 635 126 Krishnagiri District, Tamil Nadu India Tel +91 4344 400111 8.admin@marzoli.in