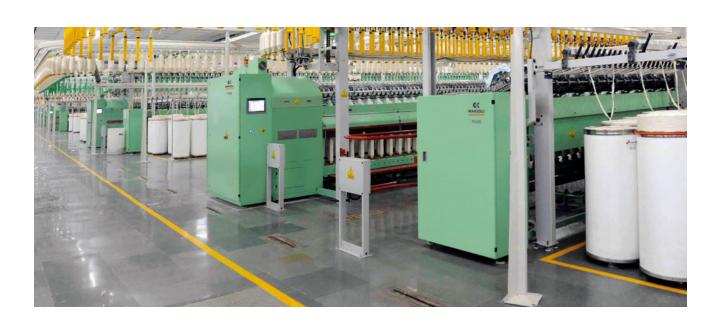

Another key competitive factor at Sintex is production efficiency. In order to compete effectively at an international level, it is fundamental to have a smooth, trouble-free and efficient production process. From this point of view a key role is played by the company's technical asset. Machines must be able to produce high quantities of yarn with high quality standards at a competitive production cost. The leading technology of Marzoli's roving frame has fostered Sintex Textile Division to choose the Italian textile machinery manufacturer as supplier of the roving frames for the enlargement of its spinning operations.

The first project consisted in the establishment of three new spinning mills equipped with machines from all the major spinning machinery manufacturers. Sintex Textile Division had selected different suppliers for its three different units except for roving operations where it only relied on Marzoli: 48 Marzoli roving frames were supplied. After commissioning of the 48 machines Sintex decided to rely on Marzoli also for the realization of the second project, 43 new roving frames in 2016, 12 in 2017 and two

in 2018. Currently at Sintex plant there are 105 Marzoli roving frame running, located in 7 different units.

In 2018, Sintex equipped the roving frames installed in unit 1 with the software platform Marzoli Remote Maintenance (MRM).