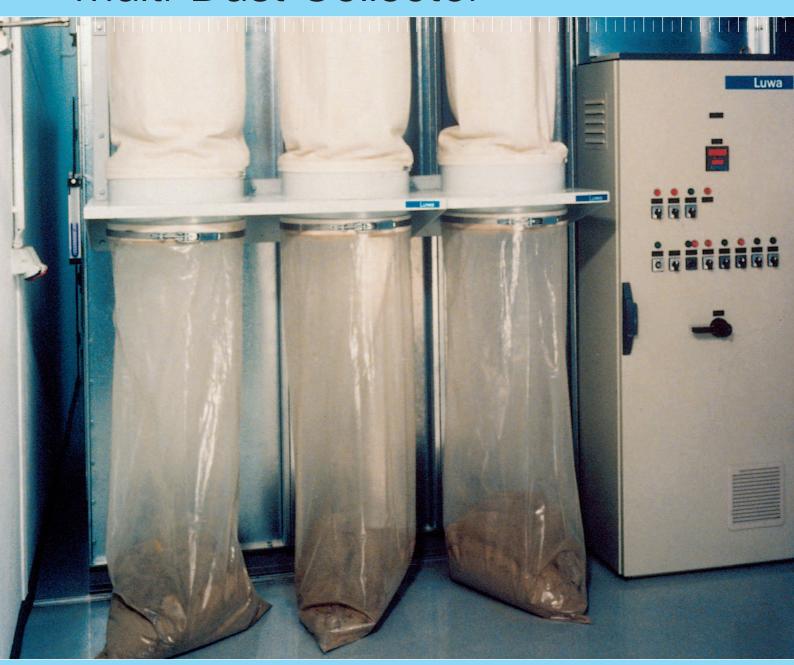

# Multi-Dust Collector

Flexible and simple dust collector group for the disposal of filter waste

# Multi-Dust Collector – modular design, for multiple disposal applications

The Multi-Dust Collector has a modular design and therefore finds multiple applications for the disposal of waste coming from automatic filters.

### **Features**

The dust- and fibre-charged air is blown by a fan into the distribution duct and is filtered within the vertically arranged filtering hoses. The cleaning of the hoses is achieved automatically by short-time switching-off intervals of the fan. Thus, the accumulated dust falls down into the waste bags or into the dust-collecting duct.

## **Advantages**

- No filtering chamber to be provided by customer
- Selectable collection of waste, either in bags or with connection to a centralized suction system or a vacuum system
- Adaptation to varying air flow rates and waste throughputs by modular extension
- Simple monitoring and easy maintenance