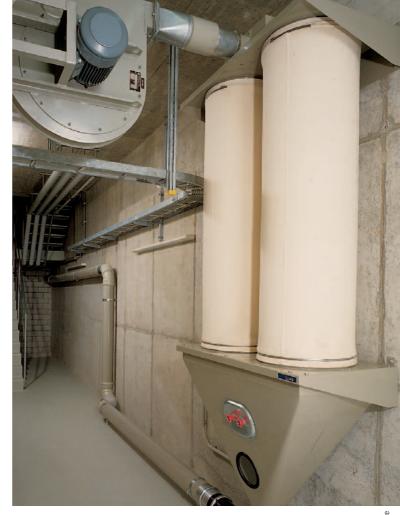

# Multi-Dust Collector – modular design, for multiple disposal applications

The Multi-Dust Collector has a modular design and therefore finds multiple applications for the disposal of waste coming from automatic filters.

### **Features**

The dust- and fibre-charged air is blown by a fan into the distribution duct and is filtered within the vertically arranged filtering hoses. The cleaning of the hoses is achieved automatically by short-time switching-off intervals of the fan. Thus, the accumulated dust falls down into the waste bags or into the dust-collecting duct.

### **Options**

- Extendible from 2 up to 6 filtering units
- Connection either to a centralized suction system or to a vacuum system
- Cleaning with compressed air